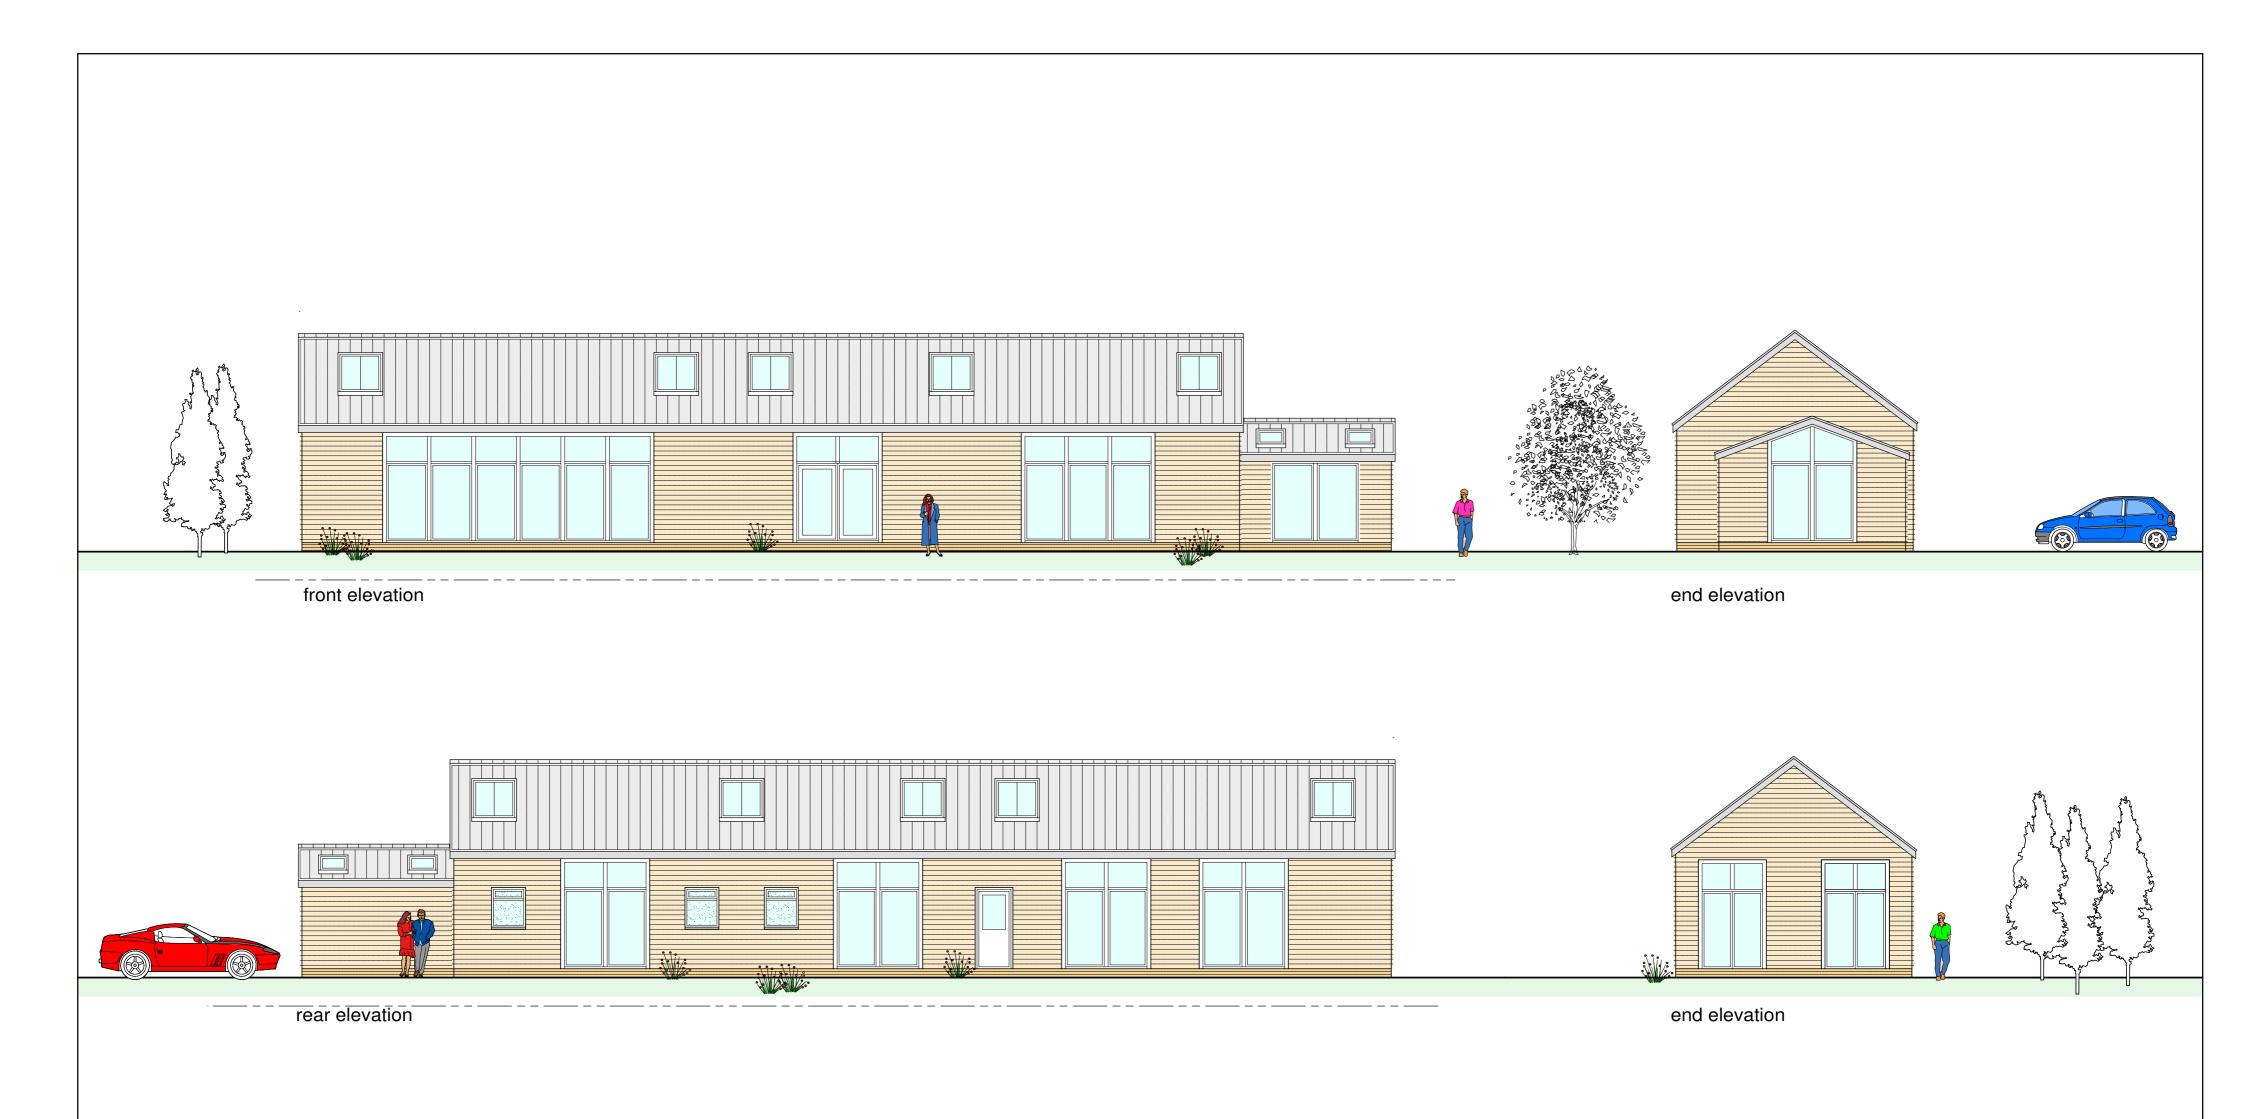

PLAN OF BARN AT ANCHOR PADDOCK, BATCHELORS LANE, HOLTWOOD, Nr. WIMBORNE, DORSET.

## **ELEVATIONS**

(Detailed planning: sheet 2 of 3)

| l | NOTE:                                                                                                           |  |  |
|---|-----------------------------------------------------------------------------------------------------------------|--|--|
| l | 1. WORK TO FIGURED DIMENSIONS ONLY. DO NOT SCALE FROM DRAWINGS. SPECIFIC DIMENSIONS AVAILABLE ON REQUEST.       |  |  |
| l | 2. NO THIRD PARTY LIABILITY IS GIVEN. SALE OF PROPERTY DOES NOT TRANSFER RIGHTS OF USE: AVAILABLE ON AGREEMENT. |  |  |
| 1 | 3. COPYRIGHT EXISTS ON ALL DRAWINGS. NO REPRODUCTION IN ANY FORM IS PERMITTED WITHOUT PRIOR CONSENT.            |  |  |
| l | 4. ALL WORK COMMENCED PRIOR TO FORMAL BUILDING REGULATION AND / OR PLANNING APPROVAL IS ENTIRELY AT             |  |  |
| 1 | CONTRACTOR'S / CLIENT'S OWN RISK.                                                                               |  |  |